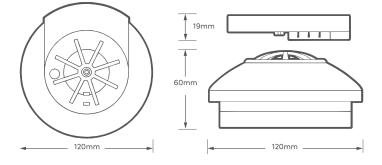

## **TECHNICAL INFORMATION**

| Scheme Rating:                            | D1                                                               |
|-------------------------------------------|------------------------------------------------------------------|
| Detection Type:                           | Heat & CO Senitive                                               |
| Heat Sensor:                              | Thermistor Class A1<br>detection – Alarm<br>is triggered at 60oC |
| Carbon Monoxide<br>Sensor:                | Electrochemical                                                  |
| Power Source:                             | 220-240v                                                         |
| Battery Backup:                           | Rechargeable<br>Lithium Battery with<br>10 year life             |
| Alarm Sound Level:                        | 86dB at 3 metres                                                 |
| Operating Temp:                           | 0°C ~ 40°C                                                       |
| Carbon Monoxide<br>Level (time to alarm): | 50ppm (60-90 mins)<br>100ppm (10-40 mins)<br>300ppm (<3 mins)    |
| Radio Frequency<br>Range:                 | Up to 80m in open<br>areas & 30m indoors                         |
| Weight:                                   | 158g                                                             |
| Approvals:                                | BS EN50291-1:2018<br>BS 5446-2:2003                              |
| Product Code:                             | HSSA/HCO/RF10-PRO                                                |