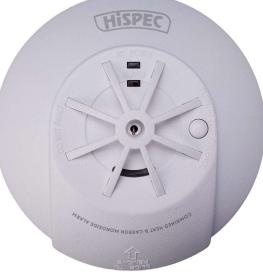

## **RADIO FREQUENCY** FAST FIX MAINS HEAT & CO DETECTOR

## WITH 10 YEAR RECHARGEABLE LITHIUM BATTERY

## **FEATURES**

- Contains both a heat sensor & a Carbon Monoxide sensor
- Interconnect up to 20 wireless detectors

RoHS

Compliant

- 10yr Rechargeable Lithium Battery Backup
- Loud 85dB alarm

- Fast Fix base included
- Insect proof
- Test function and hush feature
- Tamper proof
- Compatible with Hispec Control Unit HSSA/CU/RF10-PRO